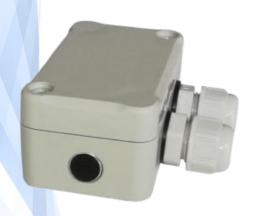

## **PURPOSE, DEVICE CHARACTERISTICS**

The CT-ANS background sensor is designed to measure ambient noise, helping to adjust the volume level of voice messages to the measured noise level in the zone of operation of the broadcasting system in a given zone. Based on the measurements of the CT-ANS sensor, the public address system maintains the volume of the emitted sound (announcement, information) in the zone for a specific setting. This allows intelligible announcements to be made at an appropriately adjusted volume level. The sensor measures ambient noise using a built-in professional microphone.

## **TECHNICAL DATE**

| Technical parameters         |                                     |
|------------------------------|-------------------------------------|
| Background measurement range | 30 – 108 dBA                        |
| Operating temperature range  | -25°C do +55°C                      |
| Dimensions (W/H/D)           | 65mm x 40mm x 30mm                  |
| Case                         | light grey, color RAL 7035          |
| Housing tightness            | IP-65 according to PN-EN 60529:2003 |
| Tightness of protection      | IK-06 according to PN-EN 5012:2001  |