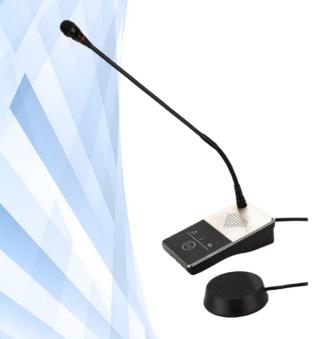

## **PURPOSE, DEVICE CHARACTERISTICS**

The InK-01 Checkout Intercom is a high-quality checkout intercom set, designed for use in checkout counters. The slave station has a built-in microphone. It works in the full duplex system, master and slave volume control from the touch panel in the master microphone panel. The desktop has a noise and crackle blocking function, provides clear and clear sound. Housing made of aluminum. High quality microphones and speakers for crisp and clear sound. Automatic detection of working status and abnormal signal. The intercom has an attached loop amplifier in accordance with the IEC 60118:2006 standard. The Induction Loop Amplifier allows hearing aid wearers to hear and talk to the system operator.

## **TECHNICAL DATE**

| Technical parameters |                                                          |
|----------------------|----------------------------------------------------------|
| Intercom             | Full duplex operation                                    |
| Volume control       | Can be adjusted separately for master and slave stations |
| Master dimensions    | 160mm x 90mm x 42 mm                                     |
| Slave dimensions     | Ф 90mm x 22mm                                            |
| Audio Master         | 2W, microphone sensitivity 36dB                          |
| Audio Slave          | 3W, microphone sensitivity 58 dB                         |
| Power                | DC 12V                                                   |
| Power consumption    | ≥6W                                                      |