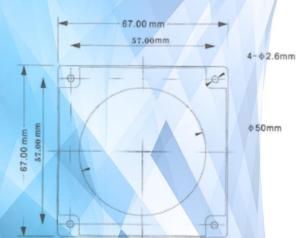

**COMPONENTS OF THE PN-SOS-K SYSTEM** 

2- 02.6mm

φ7mm

microphone

XXX

loudspeaker

camera

Sat-System Sp. z o.o. UI. Stanisława Staszica 47 05-092 Łomianki E-mail: sales@railway-systems.eu office@railway-systems.eu

## **TECHNICAL DATE**

| Technical parameters        |                                                                                                                                  |
|-----------------------------|----------------------------------------------------------------------------------------------------------------------------------|
| Dimensions                  | Control module 113x83x28mm<br>Speaker: 67x67x21mm<br>Microphone: 30x35x15mm<br>Camera: 55x55x25<br>Button: Wed. 18mm, depth 25mm |
| Libra                       | Control module; ; 250g                                                                                                           |
| Case                        | Control module: aluminum alloy                                                                                                   |
| Operating temperature range | -30°C do +70°C                                                                                                                   |
| Supply voltage              | DC-12V; PoE                                                                                                                      |
| Loudspeaker                 | 5W                                                                                                                               |
| Camera                      | 2Mpx                                                                                                                             |
| Microphone                  | Sensitivity -38dB                                                                                                                |
| Control module ; ports      | 2x RJ45 10/100 - PoE                                                                                                             |
| Sound features              | Codecs: G.711a/u; G.723.1; G729AB; G.722; Echo<br>cancellation;DTMF                                                              |
| Protocols                   | TCP/IP; SIP; SIP 2.0; SNTP; DHCP/static/PPPoE;<br>VPN/PPTP/IPSec;SRTP                                                            |
| Additional functionality    | Capability to record audio and video calls, signal<br>input and output, time signal network, remote<br>management and updates    |