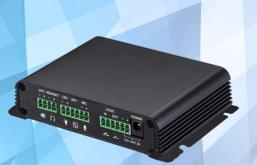

The SOS system is a modular set that allows for a wide configuration of the modules used: emergency button (initiating a call), microphone and speakers for voice communication, camera. The central part of the set is the management module. All elements have been designed so that their small size allows them to be installed even in a small amount of space.

The management module is adapted to work in the IP network using the universal SIP communication protocol. Power can be supplied via DC-12V or PoE with very low power consumption up to 1.8W. Wide operating temperature range from -30 to +70 degrees. The housing made of aluminum ensures high resistance.

## **TECHNICAL DATE**

| Technical parameters        |                                                                                                                                  |
|-----------------------------|----------------------------------------------------------------------------------------------------------------------------------|
| Dimensions                  | Control module 113x83x28mm<br>Speaker: 67x67x21mm<br>Microphone: 30x35x15mm<br>Camera: 55x55x25<br>Button: Wed. 18mm, depth 25mm |
| Libra                       | Control module; ; 250g                                                                                                           |
| Case                        | Control module: aluminum alloy                                                                                                   |
| Operating temperature range | -30°C do +70°C                                                                                                                   |
| Supply voltage              | DC-12V; PoE                                                                                                                      |
| Loudspeaker                 | 5W                                                                                                                               |
| Camera                      | 2Mpx                                                                                                                             |
| Microphone                  | Sensitivity -38dB                                                                                                                |
| Control module ; ports      | 2x RJ45 10/100 - PoE                                                                                                             |
| Sound features              | Codecs: G.711a/u; G.723.1; G729AB; G.722; Echo<br>cancellation;DTMF                                                              |
| Protocols                   | TCP/IP; SIP; SIP 2.0; SNTP; DHCP/static/PPPoE;<br>VPN/PPTP/IPSec;SRTP                                                            |
| Additional functionality    | Capability to record audio and video calls, signal<br>input and output, time signal network, remote<br>management and updates    |