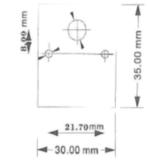

**COMPONENTS OF THE PN-SOS-K SYSTEM** 

2- 02.6mm

φ7mm

microphone

XXX

loudspeaker

camera

Sat-System Sp. z o.o. UI. Stanisława Staszica 47 05-092 Łomianki E-mail: sales@railway-systems.eu office@railway-systems.eu

## **TECHNICAL DATE**

| Technical parameters        |                                                                                                                                  |
|-----------------------------|----------------------------------------------------------------------------------------------------------------------------------|
| Dimensions                  | Control module 113x83x28mm<br>Speaker: 67x67x21mm<br>Microphone: 30x35x15mm<br>Camera: 55x55x25<br>Button: Wed. 18mm, depth 25mm |
| Libra                       | Control module; ; 250g                                                                                                           |
| Case                        | Control module: aluminum alloy                                                                                                   |
| Operating temperature range | -30°C do +70°C                                                                                                                   |
| Supply voltage              | DC-12V; PoE                                                                                                                      |
| Loudspeaker                 | 5W                                                                                                                               |
| Camera                      | 2Mpx                                                                                                                             |
| Microphone                  | Sensitivity -38dB                                                                                                                |
| Control module ; ports      | 2x RJ45 10/100 - PoE                                                                                                             |
| Sound features              | Codecs: G.711a/u; G.723.1; G729AB; G.722; Echo<br>cancellation;DTMF                                                              |
| Protocols                   | TCP/IP; SIP; SIP 2.0; SNTP; DHCP/static/PPPoE;<br>VPN/PPTP/IPSec;SRTP                                                            |
| Additional functionality    | Capability to record audio and video calls, signal<br>input and output, time signal network, remote<br>management and updates    |