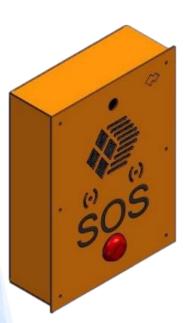

## PURPOSE, DEVICE CHARACTERISTICS

Sat-System

Railway Systems

The SOS panel has been designed for both indoor and outdoor installations in public places such as: airports, railway and bus stations, railway routes, parking lots, shopping centers or city centers. For outdoor installations, use an enclosure that provides protection from the weather. The panel housing provides protection degree IP-66 and IK-09. The colors of the SOS panel make it easily visible to passengers and people staying in its vicinity. Colors can be adapted to facility requirements.

The SOS system is a modular set that allows for a wide configuration of the modules used: emergency button (initiating a call), microphone and speakers for voice communication, camera. The central part of the set is the management module. All elements have been designed so that their small size allows them to be installed even in a small amount of space.