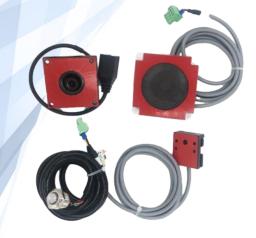

The SOS system is a modular set that allows for a wide configuration of the modules used: emergency button (initiating a call), microphone and speakers for voice communication, camera. The central part of the set is the management module. All elements have been designed so that their small size allows them to be installed even in a small amount of space.

**COMPONENTS OF THE PN-SOS-K SYSTEM** 

2- 02.6mm

φ7mm

microphone

XXX

loudspeaker

camera

Sat-System Sp. z o.o. UI. Stanisława Staszica 47 05-092 Łomianki E-mail: sales@railway-systems.eu office@railway-systems.eu

IRISSI Certification IST/TS 22163:2017 AGAP 2110:2016

φ18mm

button

Ministerstwo Spraw Wewnetranych i Administracji

Koncesja MSWiA

## **TECHNICAL DATE**

| Technical parameters        |                                                                                                                                  |
|-----------------------------|----------------------------------------------------------------------------------------------------------------------------------|
| Dimensions                  | Control module 113x83x28mm<br>Speaker: 67x67x21mm<br>Microphone: 30x35x15mm<br>Camera: 55x55x25<br>Button: Wed. 18mm, depth 25mm |
| Libra                       | Control module; ; 250g                                                                                                           |
| Case                        | Control module: aluminum alloy                                                                                                   |
| Operating temperature range | -30°C do +70°C                                                                                                                   |
| Supply voltage              | DC-12V; PoE                                                                                                                      |
| Loudspeaker                 | 5W                                                                                                                               |
| Camera                      | 2Mpx                                                                                                                             |
| Microphone                  | Sensitivity -38dB                                                                                                                |
| Control module ; ports      | 2x RJ45 10/100 - PoE                                                                                                             |
| Sound features              | Codecs: G.711a/u; G.723.1; G729AB; G.722; Echo<br>cancellation;DTMF                                                              |
| Protocols                   | TCP/IP; SIP; SIP 2.0; SNTP; DHCP/static/PPPoE;<br>VPN/PPTP/IPSec;SRTP                                                            |
| Additional functionality    | Capability to record audio and video calls, signal<br>input and output, time signal network, remote<br>management and updates    |