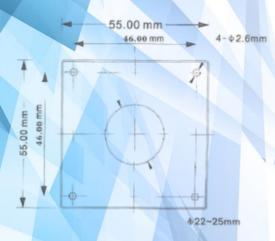

**COMPONENTS OF THE PN-SOS-K SYSTEM** 

2- 02.6mm

φ7mm

microphone

XXX

loudspeaker

camera

Sat-System Sp. z o.o. UI. Stanisława Staszica 47 05-092 Łomianki E-mail: sales@railway-systems.eu office@railway-systems.eu

## **TECHNICAL DATE**

| Technical parameters        |                                                                                                                                  |
|-----------------------------|----------------------------------------------------------------------------------------------------------------------------------|
| Dimensions                  | Control module 113x83x28mm<br>Speaker: 67x67x21mm<br>Microphone: 30x35x15mm<br>Camera: 55x55x25<br>Button: Wed. 18mm, depth 25mm |
| Libra                       | Control module; ; 250g                                                                                                           |
| Case                        | Control module: aluminum alloy                                                                                                   |
| Operating temperature range | -30°C do +70°C                                                                                                                   |
| Supply voltage              | DC-12V; PoE                                                                                                                      |
| Loudspeaker                 | 5W                                                                                                                               |
| Camera                      | 2Mpx                                                                                                                             |
| Microphone                  | Sensitivity -38dB                                                                                                                |
| Control module ; ports      | 2x RJ45 10/100 - PoE                                                                                                             |
| Sound features              | Codecs: G.711a/u; G.723.1; G729AB; G.722; Echo<br>cancellation;DTMF                                                              |
| Protocols                   | TCP/IP; SIP; SIP 2.0; SNTP; DHCP/static/PPPoE;<br>VPN/PPTP/IPSec;SRTP                                                            |
| Additional functionality    | Capability to record audio and video calls, signal<br>input and output, time signal network, remote<br>management and updates    |