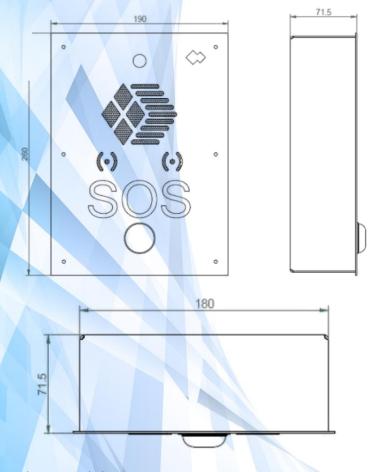

## **TECHNICAL DATE**

| Technical parameters        |                                                                                                                                  |
|-----------------------------|----------------------------------------------------------------------------------------------------------------------------------|
| Dimensions                  | Control module 113x83x28mm<br>Speaker: 67x67x21mm<br>Microphone: 30x35x15mm<br>Camera: 55x55x25<br>Button: Wed. 18mm, depth 25mm |
| Libra                       | Control module; ; 250g                                                                                                           |
| Case                        | Control module: aluminum alloy                                                                                                   |
| Operating temperature range | -30°C do +70°C                                                                                                                   |
| Supply voltage              | DC-12V; PoE                                                                                                                      |
| Loudspeaker                 | 5W                                                                                                                               |
| Camera                      | 2Mpx                                                                                                                             |
| Microphone                  | Sensitivity -38dB                                                                                                                |
| Control module ; ports      | 2x RJ45 10/100 - PoE                                                                                                             |
| Sound features              | Codecs: G.711a/u; G.723.1; G729AB; G.722; Echo<br>cancellation;DTMF                                                              |
| Protocols                   | TCP/IP; SIP; SIP 2.0; SNTP; DHCP/static/PPPoE;<br>VPN/PPTP/IPSec;SRTP                                                            |
| Additional functionality    | Capability to record audio and video calls, signal<br>input and output, time signal network, remote<br>management and updates    |