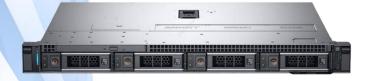

## Catalog Card Server SDIP PDP

Sat-System Sp. z o.o. UI. Stanisława Staszica 47 05-092 Łomianki E-mail:

sales@railway-systems.eu office@railway-systems.eu

## **TECHNICAL DATE**

| Technical parameters                          |                                                                                                                                                                                                                                                                                                           |
|-----------------------------------------------|-----------------------------------------------------------------------------------------------------------------------------------------------------------------------------------------------------------------------------------------------------------------------------------------------------------|
| Case                                          | Rack 19" 1U                                                                                                                                                                                                                                                                                               |
| Processor                                     | Intel Xeon z rodziny E3-1200 v3 ,Intel Pentium,<br>Intel Celeron                                                                                                                                                                                                                                          |
| Number of processor sockets                   | 1                                                                                                                                                                                                                                                                                                         |
| Number of cores and the amount of L2/L3 cache | Dual lub Quad 2MB, 4MB or 8MB per core                                                                                                                                                                                                                                                                    |
| Amount of DIMMs                               | 4x DDR3 UDIMM w/ECC 1600MT/s                                                                                                                                                                                                                                                                              |
| Minimum/Maximum amount of RAM                 | 4GB/32GB                                                                                                                                                                                                                                                                                                  |
| Number of disk bays                           | 2x2,5" lub 3,5" SAS/SATA                                                                                                                                                                                                                                                                                  |
| Built-in HC controller                        | NIE-RAID: 6GB SAS HB<br>RAID: PERC S110, PERS H310                                                                                                                                                                                                                                                        |
| Sockets                                       | 1x PCIe 3,0 x16, full length, half length                                                                                                                                                                                                                                                                 |
| NOTHING/LOM                                   | 2x GbE LOM w/o TOE                                                                                                                                                                                                                                                                                        |
| USB                                           | 5 slots<br>2 rear USB 3.0<br>2 front USB 2.0<br>1 internal USB 2.0                                                                                                                                                                                                                                        |
| Power                                         | 250W (80+ Silver), auto range (100V-240V)                                                                                                                                                                                                                                                                 |
| Libra                                         | maximum 8,058kg                                                                                                                                                                                                                                                                                           |
| Remote management                             | iDRAC7 z Lifecycle Controller (optional)                                                                                                                                                                                                                                                                  |
| Basic management                              | Compliant with IPMI 2.0 Dell OpenManage Essentials Dell OpenManage Mobile Dell OpenManage Power Center Dell OpenManage Integration dla VMware vCenter Delll OpenManage Connections: HP Operations Manager, IBM Tivoli Netcool i CA Network and System Dell OpenManage Plug-in dla Oracle Database Manager |